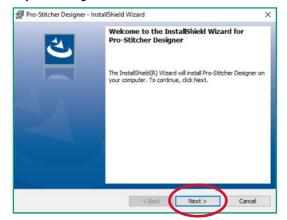

#### 4. The Pro-Stitcher Designer InstallShield Wizard screen will open on your screen. Click Next.

5. A License Agreement will load. Please read the license carefully, then select "I accept the terms in the license agreement" and click Next.