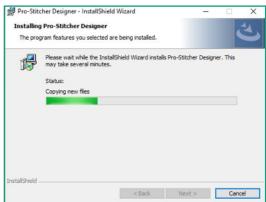

# 7. The Installing Pro-Stitcher Designer screen will load.

8. When the InstallShield Wizard is finished installing, click Finish on the final screen.