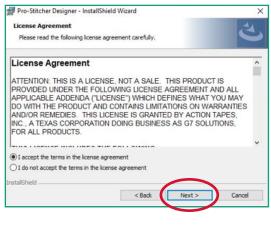

#### 4. The Pro-Stitcher Designer InstallShield Wizard screen will open on your screen. Click Next.

5. A License Agreement will load. Please read the license carefully, then select "I accept the terms in the license agreement" and click Next.