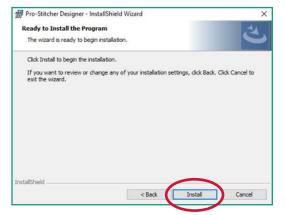

# 6. The Ready to Install screen will load. Click Install to begin the software installation.