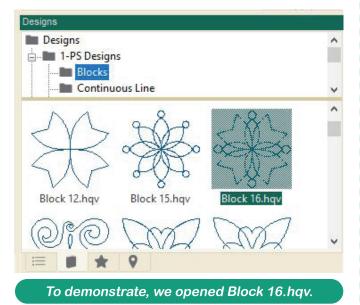

## HOW TO CREATE A STENCIL

- Select the Home tab.
- From the ribbon, select **New**.

Home

- From the Sidebar, click on the **Designs** tab in the lower window.
- From the bottom half of the window, click on a design and drag it onto the design page.