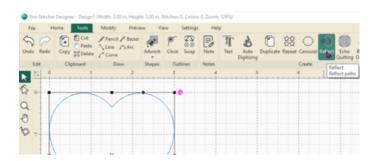

 Select the Tools tab. Select Reflect from the ribbon.

 In the Reflect Settings pop up window, play with all the variables. The Undo button is always there for you in the upper left hand corner.

## To achieve the design in this tutorial:

 Change the angle to 45. Click Apply. Click OK.

Try other angles, repeats and adjust the width and height to see what other designs you can create!

Other angles to try: 135, 225, 315