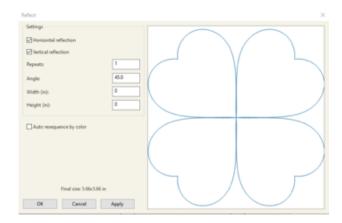

 Select the Tools tab. Select Reflect from the ribbon.

 In the Reflect Settings pop up window, play with all the variables. The Undo button is always there for you in the upper left hand corner.

## To achieve the design in this tutorial:

 Change the angle to 45. Click Apply. Click OK.

Try other angles, repeats and adjust the width and height to see what other designs you can create!

Other angles to try: 135, 225, 315