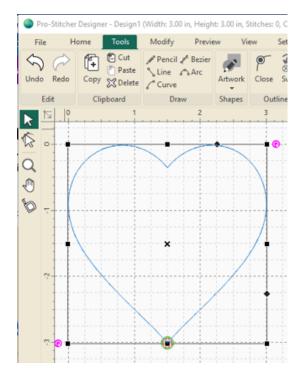

## REFLECT DESIGNS

Manipulate a simply drawn artwork shape (heart) to create unique reflect designs.

• Open a **new design** page.

 Click Tools Tab. Click Artwork. Select Heart.

- Click and drag to draw a large heart 3" wide and 3" tall.
- Click the Select tool to select the heart.