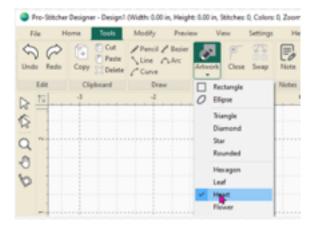

## REFLECT DESIGNS

Manipulate a simply drawn artwork shape (heart) to create unique reflect designs.

• Open a **new design** page.

 Click Tools Tab. Click Artwork. Select Heart.

- Click and drag to draw a large heart 3" wide and 3" tall.
- Click the Select tool to select the heart.