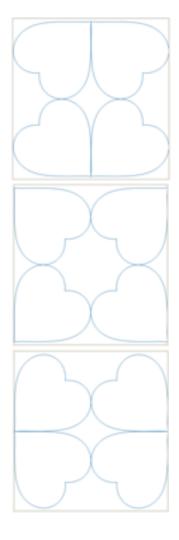

## To achieve the design in this tutorial:

 Change the angle to 45. Click Apply. Click OK.

Try other angles, repeats and adjust the width and height to see what other designs you can create!

Other angles to try: 135, 225, 315