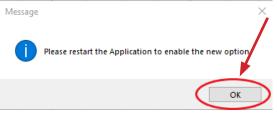

- 13. The software will open. On the Pro-Stitcher Studio screen, select the **File** tab, then Exit from the drop-down menu.
- 14. Installation is now complete.
- 15. On your desktop, the PS Studio icon will be added.