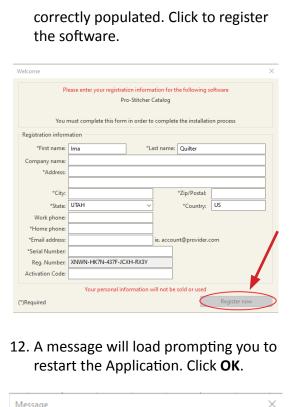

- Fill in all the required boxes. Fill in the serial number received in the purchase confirmation email. Remember the serial number is case sensitive (turn on caps lock) and include the dashes.
- 2. Write down the Registration Number (this number auto-populates with a different number each time the software is launched until it is registered.)
- 3. DO NOT TURN OFF YOUR TABLET.
- 4. Go to a computer that has internet connection.
  - Open a web browser, and go to http://www.esoftwareondemand. com/ProductRegistration.aspx
- 5. Fill in all of the boxes with asterisks by them. Fill in the serial number you received in the purchase confirmation email. Remember the serial number is case sensitive (turn

on caps lock) and include the dashes.

 Fill in the Validation Code with the Registration Number from step 2. Remember the Validation Code is case sensitive (turn on your caps lock) and include the dashes.

- 7. Click on the **Submit** button at the bottom of the screen.
- 8. An Activation Code will populate in the gold box at the bottom.
- 9. Write down the Activation Code.
- 10. Go back to the tablet and enter the Activation code in the appropriate box. Remember the Validation Code is case sensitive (turn on your caps lock) and include the dashes.
- 11. The **Register Now** button becomes active once all the fields are