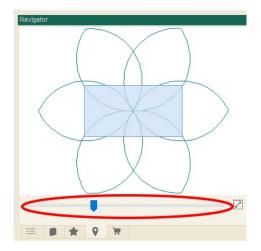

The blue box represents what is visible in the workspace.

 Drag the slider to change the zoom level.

The blue box will get smaller as you scroll to the right or larger as you scroll to the left.

- The blue box can be moved around by left clicking on it and dragging it to the position that you would like to view.
- Press the Fit icon (or space bar) to bring all designs into view in your workspace.