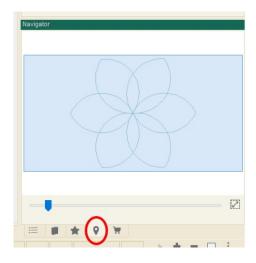

## **NAVIGATOR TOOL**

The Navigator tool is useful to adjust what is visible in the workspace.

 Choose the Navigator icon in the bottom right corner.

The Navigator View is now available. It displays everything that is open on the design page.

The blue box represents what is visible in the workspace.

 Drag the slider to change the zoom level.

The blue box will get smaller as you scroll to the right or larger as you scroll to the left.

- The blue box can be moved around by left clicking on it and dragging it to the position that you would like to view.
- Press the Fit icon (or space bar) to bring all designs into view in your workspace.