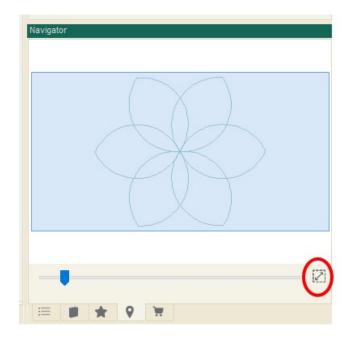

The blue box represents what is visible in the workspace.

 Drag the slider to change the zoom level.

The blue box will get smaller as you scroll to the right or larger as you scroll to the left.

- The blue box can be moved around by left clicking on it and dragging it to the position that you would like to view.
- Press the Fit icon (or space bar) to bring all designs into view in your workspace.